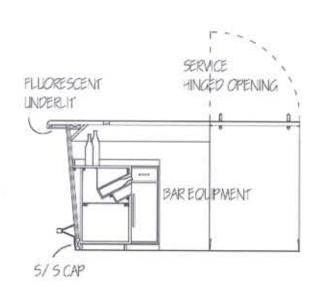

HANDELIER       |     | BATTERY OPERATED EMERGENCY | (SM) | SURFACE MOUNTED        |
|            | 50 x 100 cm 1ROPYER | 50 x 50 cm 1ROPH | r 🛇 | EXITLICATS                 | -    | COLD CATHODE PERIMETER |













| LIGHTING | LEGEND:                  | 10             |                            |                     |
|----------|--------------------------|----------------|----------------------------|---------------------|
| ®        | RECESSED LIGHTS          | TRACK LIGHTING | are VANITY LIGHT           | SM) SURFACE MOUNTED |
| <>>      | INCANDESCANT PENDANT     | ** CHANDELER   | BATTERY OPERATED EMERGENCY |                     |
|          | SUSPENDED PENDANT LIGHTS | :: FBEROPTICS  | EXIT LIGHTS                |                     |