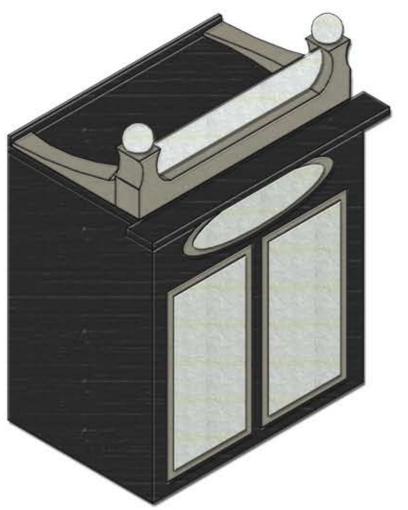

ERY OPERATED EMERGENCY | (SM) | SURFACE MOUNTED        |
|            | 50 x 100 cm 1ROPYER | 50 x 50 cm 1ROPH | r 🛇 | EXITLICATS                 | -    | COLD CATHODE PERIMETER |













| LIGHTING | LEGEND:                  | 10             |                            |                     |
|----------|--------------------------|----------------|----------------------------|---------------------|
| ®        | RECESSED LIGHTS          | TRACK LIGHTING | are VANITY LIGHT           | SM) SURFACE MOUNTED |
| <>>      | INCANDESCANT PENDANT     | ** CHANDELER   | BATTERY OPERATED EMERGENCY |                     |
|          | SUSPENDED PENDANT LIGHTS | :: FBEROPTICS  | EXIT LIGHTS                |                     |