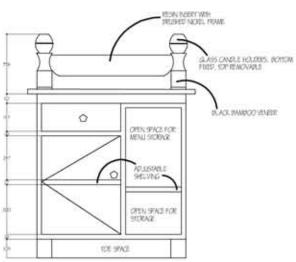

TTERY OPERATED EMERGENCY | (SM) | SURFACE MOUNTED        |
|            | 50 x 100 cm 1ROPYER | 50 x 50 cm 1ROPH | r 🛇 | EXITLICATS                 | -    | COLD CATHODE PERIMETER |













| LIGHTING | LEGEND:                  | 10             |                            |                     |
|----------|--------------------------|----------------|----------------------------|---------------------|
| ®        | RECESSED LIGHTS          | TRACK LIGHTING | are VANITY LIGHT           | SM) SURFACE MOUNTED |
| <>>      | INCANDESCANT PENDANT     | ** CHANDELER   | BATTERY OPERATED EMERGENCY |                     |
|          | SUSPENDED PENDANT LIGHTS | :: FBEROPTICS  | EXIT LIGHTS                |                     |