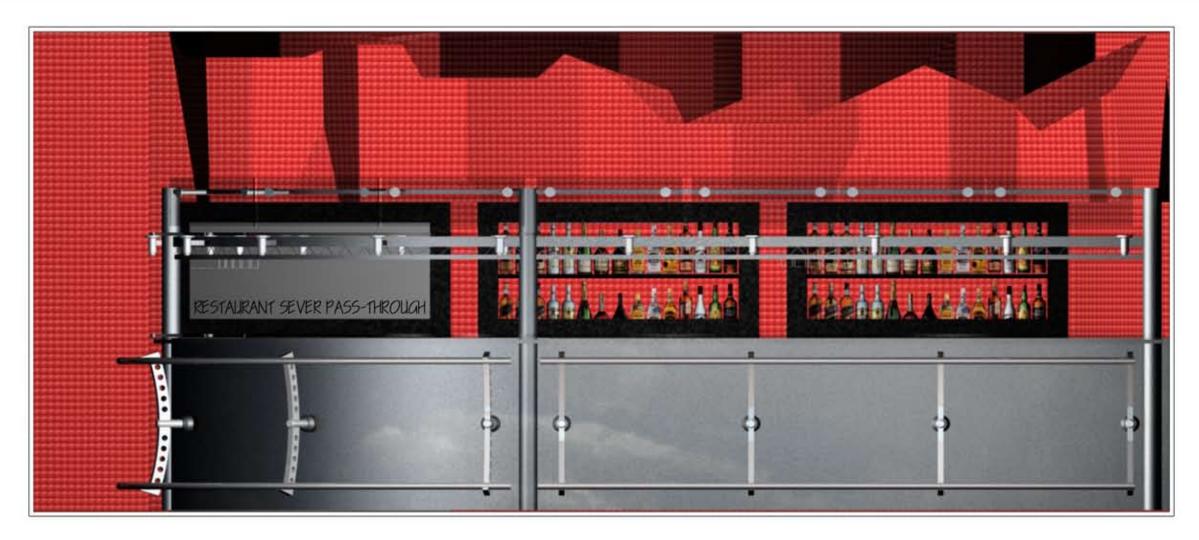

| CHANDELIER       |     | BATTERY OPERATED EMERGENCY | (SM) | SURFACE MOUNTED        |
|            | 50 x 100 cm 1ROPYER | 50 x 50 cm 1ROPH | r 🛇 | EXITLICATS                 | -    | COLD CATHODE PERIMETER |













| LIGHTING | LEGEND:                  | 10             |                            |                     |
|----------|--------------------------|----------------|----------------------------|---------------------|
| ®        | RECESSED LIGHTS          | TRACK LIGHTING | are VANITY LIGHT           | SM) SURFACE MOUNTED |
| <>>      | INCANDESCANT PENDANT     | ** CHANDELER   | BATTERY OPERATED EMERGENCY |                     |
|          | SUSPENDED PENDANT LIGHTS | :: FBEROPTICS  | EXIT LIGHTS                |                     |