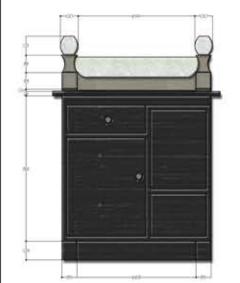

| BATTERY OPERATED EMERGENCY | (SM) | SURFACE MOUNTED        |
|            | 50 x 100 cm 1ROPYER | 50 x 50 cm 1ROPH | r 🛇 | EXITLICATS                 | -    | COLD CATHODE PERIMETER |













| LIGHTING | LEGEND:                  | 10             |                            |                     |
|----------|--------------------------|----------------|----------------------------|---------------------|
| ®        | RECESSED LIGHTS          | TRACK LIGHTING | are VANITY LIGHT           | SM) SURFACE MOUNTED |
| <>>      | INCANDESCANT PENDANT     | ** CHANDELER   | BATTERY OPERATED EMERGENCY |                     |
|          | SUSPENDED PENDANT LIGHTS | :: FBEROPTICS  | EXIT LIGHTS                |                     |