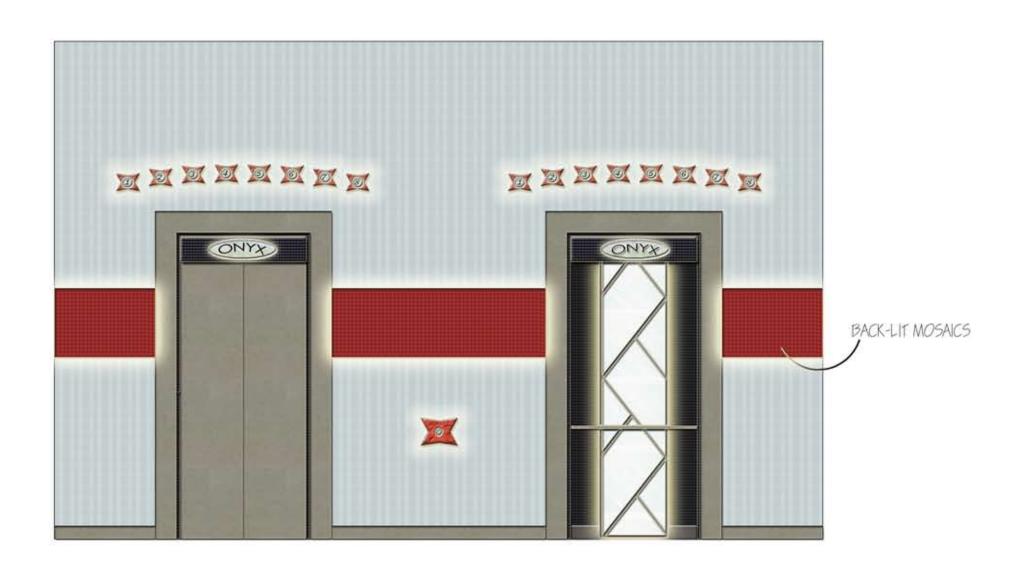

P)</b> | HALOGEN PENDANT     | CHANDELIER       |     | BATTERY OPERATED EMERGENCY | (SM) | SURFACE MOUNTED        |
|            | 50 x 100 cm 1ROPYER | 50 x 50 cm 1ROPH | r 🛇 | EXITLICATS                 | -    | COLD CATHODE PERIMETER |













| LIGHTING | LEGEND:                  | 10             |                            |                     |
|----------|--------------------------|----------------|----------------------------|---------------------|
| ®        | RECESSED LIGHTS          | TRACK LIGHTING | are VANITY LIGHT           | SM) SURFACE MOUNTED |
| <>>      | INCANDESCANT PENDANT     | ** CHANDELER   | BATTERY OPERATED EMERGENCY |                     |
|          | SUSPENDED PENDANT LIGHTS | :: FBEROPTICS  | EXIT LIGHTS                |                     |