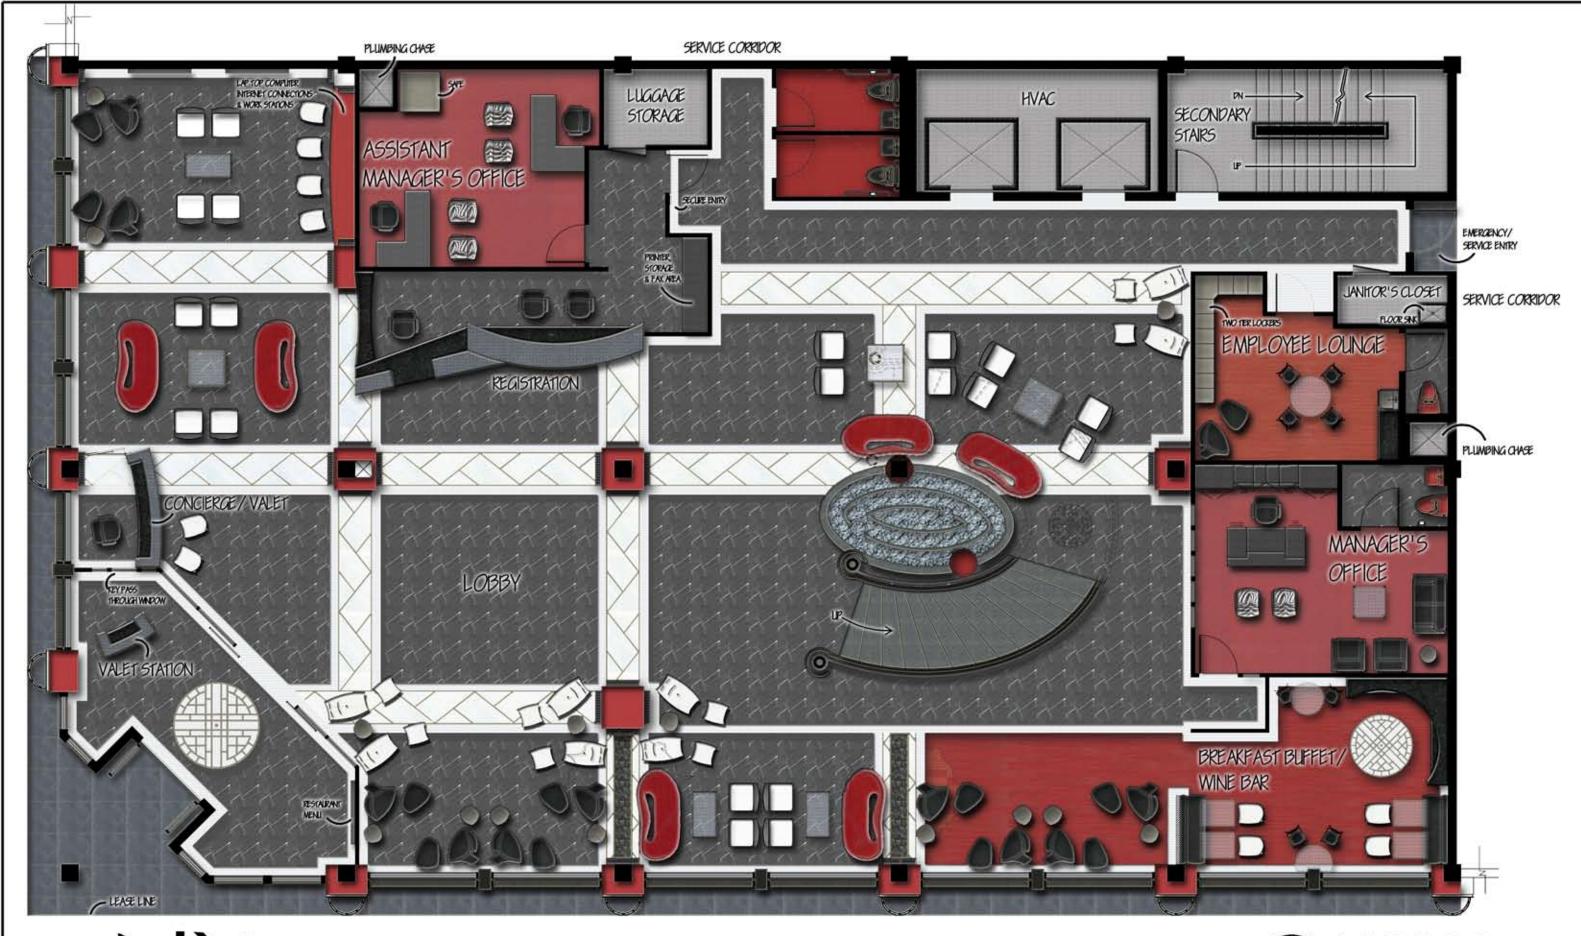

| LIGHTING   | LEGEND:             |                  |     |                            |      |                        |
|------------|---------------------|------------------|-----|----------------------------|------|------------------------|
| ®          | RECESSED LIGHTS     | RACK LIGHTING    | ano | VANITYLIGHT                | D    | SCONCE                 |
| <b>(P)</b> | HALOGEN PENDANT     | CHANDELIER       |     | BATTERY OPERATED EMERGENCY | (SM) | SURFACE MOUNTED        |
|            | 50 x 100 cm 1ROPYER | 50 x 50 cm 1ROPH | r 🛇 | EXITLICATS                 | -    | COLD CATHODE PERIMETER |













| LIGHTING | LEGEND:                  | 10             |                            |                     |
|----------|--------------------------|----------------|