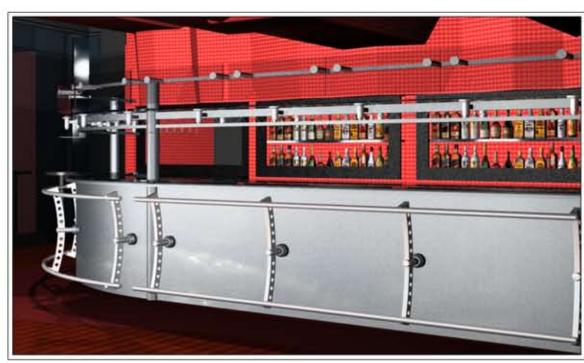

CHANDELIER       |     | BATTERY OPERATED EMERGENCY | (SM) | SURFACE MOUNTED        |
|            | 50 x 100 cm 1ROPYER | 50 x 50 cm 1ROPH | r 🛇 | EXITLICATS                 | -    | COLD CATHODE PERIMETER |













| LIGHTING | LEGEND:                  | 10             |                            |                     |
|----------|--------------------------|----------------|----------------------------|---------------------|
| ®        | RECESSED LIGHTS          | TRACK LIGHTING | are VANITY LIGHT           | SM) SURFACE MOUNTED |
| <>>      | INCANDESCANT PENDANT     | ** CHANDELER   | BATTERY OPERATED EMERGENCY |                     |
|          | SUSPENDED PENDANT LIGHTS | :: FBEROPTICS  | EXIT LIGHTS                |                     |