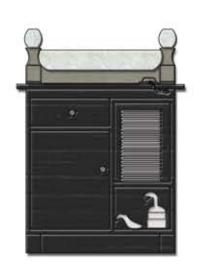

BATTERY OPERATED EMERGENCY | (SM) | SURFACE MOUNTED        |
|            | 50 x 100 cm 1ROPYER | 50 x 50 cm 1ROPH | r 🛇 | EXITLICATS                 | -    | COLD CATHODE PERIMETER |













| LIGHTING | LEGEND:                  | 10             |                            |                     |
|----------|--------------------------|----------------|----------------------------|---------------------|
| ®        | RECESSED LIGHTS          | TRACK LIGHTING | are VANITY LIGHT           | SM) SURFACE MOUNTED |
| <>>      | INCANDESCANT PENDANT     | ** CHANDELER   | BATTERY OPERATED EMERGENCY |                     |
|          | SUSPENDED PENDANT LIGHTS | :: FBEROPTICS  | EXIT LIGHTS                |                     |