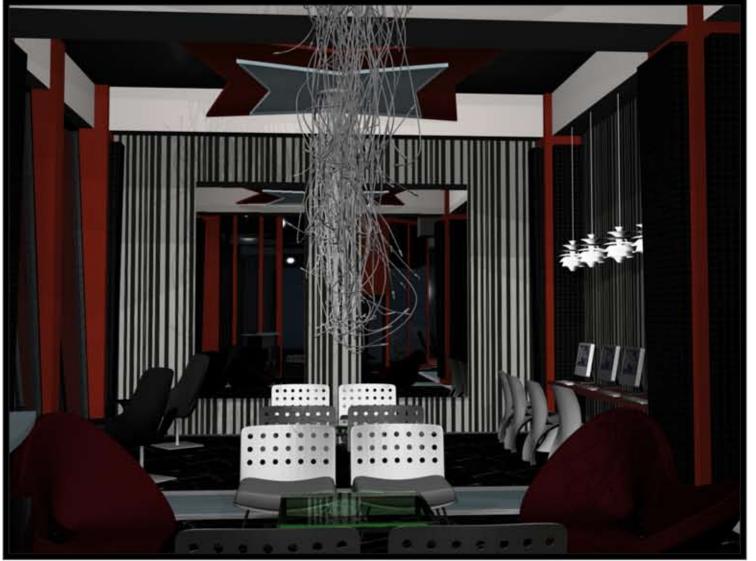

| CHANDELIER       |     | BATTERY OPERATED EMERGENCY | (SM) | SURFACE MOUNTED        |
|            | 50 x 100 cm 1ROPYER | 50 x 50 cm 1ROPH | r 🛇 | EXITLICATS                 | -    | COLD CATHODE PERIMETER |













| LIGHTING | LEGEND:                  | 10             |                            |                     |
|----------|--------------------------|----------------|----------------------------|---------------------|
| ®        | RECESSED LIGHTS          | TRACK LIGHTING | are VANITY LIGHT           | SM) SURFACE MOUNTED |
| <>>      | INCANDESCANT PENDANT     | ** CHANDELER   | BATTERY OPERATED EMERGENCY |                     |
|          | SUSPENDED PENDANT LIGHTS | :: FBEROPTICS  | EXIT LIGHTS                |                     |