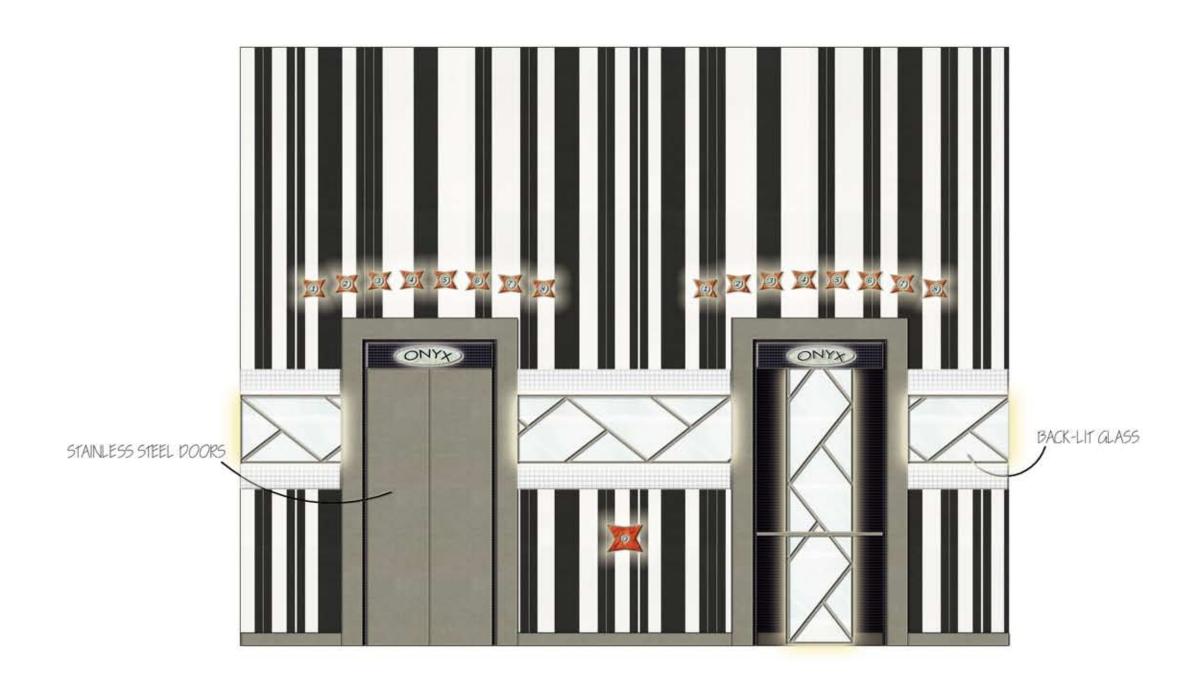

>(P)</b> | HALOGEN PENDANT     | CHANDELIER       |     | BATTERY OPERATED EMERGENCY | (SM) | SURFACE MOUNTED        |
|            | 50 x 100 cm 1ROPYER | 50 x 50 cm 1ROPH | r 🛇 | EXITLICATS                 | -    | COLD CATHODE PERIMETER |













| LIGHTING | LEGEND:                  | 10             |                            |                     |
|----------|--------------------------|----------------|----------------------------|---------------------|
| ®        | RECESSED LIGHTS          | TRACK LIGHTING | are VANITY LIGHT           | SM) SURFACE MOUNTED |
| <>>      | INCANDESCANT PENDANT     | ** CHANDELER   | BATTERY OPERATED EMERGENCY |                     |
|          | SUSPENDED PENDANT LIGHTS | :: FBEROPTICS  | EXIT LIGHTS                |                     |