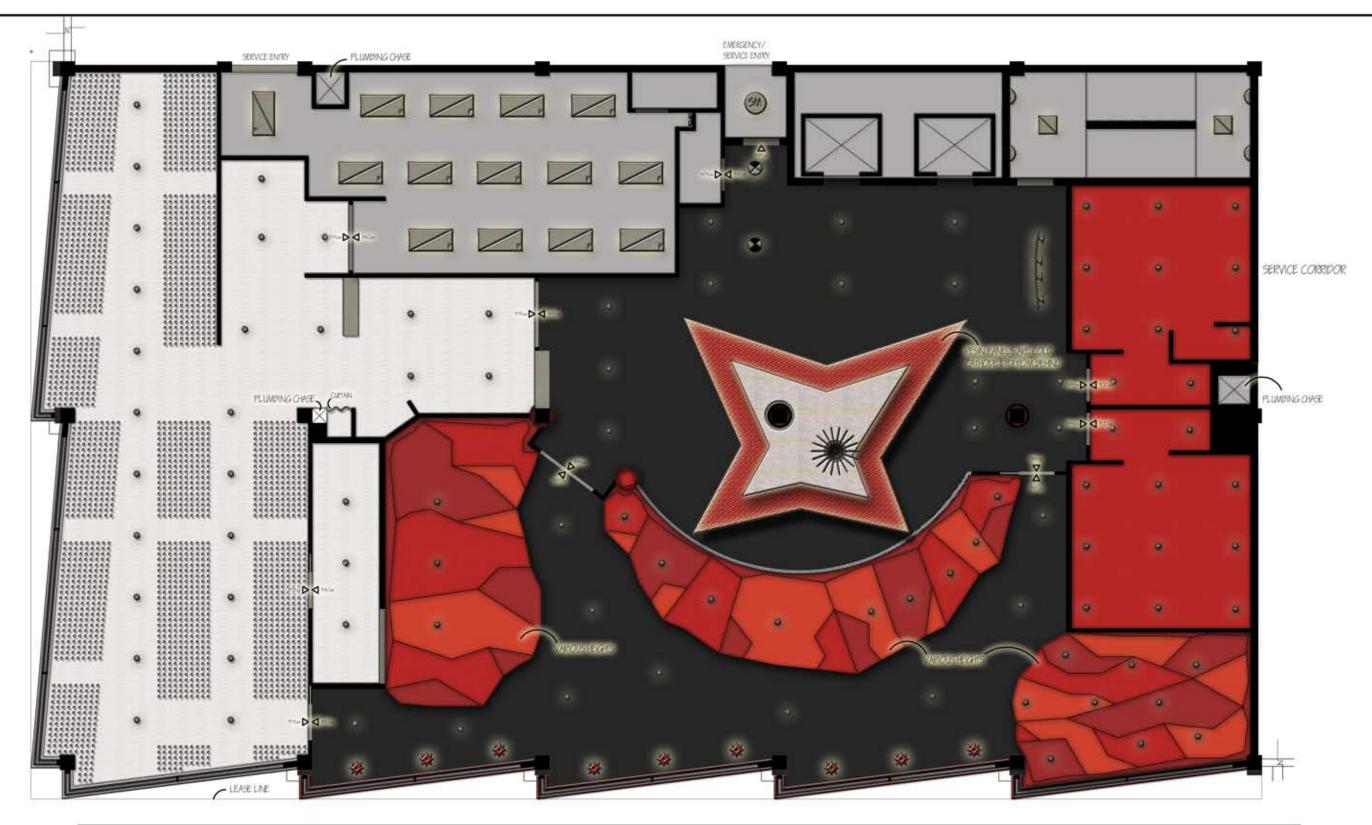

| LIGHTING   | LEGEND:             |                  |     |                            |      |                        |
|------------|---------------------|------------------|-----|----------------------------|------|------------------------|
| ®          | RECESSED LIGHTS     | RACK LIGHTING    | ano | VANITYLIGHT                | D    | SCONCE                 |
| <b>(P)</b> | HALOGEN PENDANT     | CHANDELIER       |     | BATTERY OPERATED EMERGENCY | (SM) | SURFACE MOUNTED        |
|            | 50 x 100 cm 1ROPYER | 50 x 50 cm 1ROPH | r 🛇 | EXITLICATS                 | -    | COLD CATHODE PERIMETER |

| LIGHTING | LEGEND:                  | 10             |                            |                     |
|----------|--------------------------|----------------|----------------------------|---------------------|
| ®        | RECESSED LIGHTS          | TRACK LIGHTING | are VANITY LIGHT           | SM) SURFACE MOUNTED |
| <>>      | INCANDESCANT PENDANT     | ** CHANDELER   | BATTERY OPERATED EMERGENCY |                     |
|          | SUSPENDED PENDANT LIGHTS | :: FBEROPTICS  | EXIT LIGHTS                |                     |