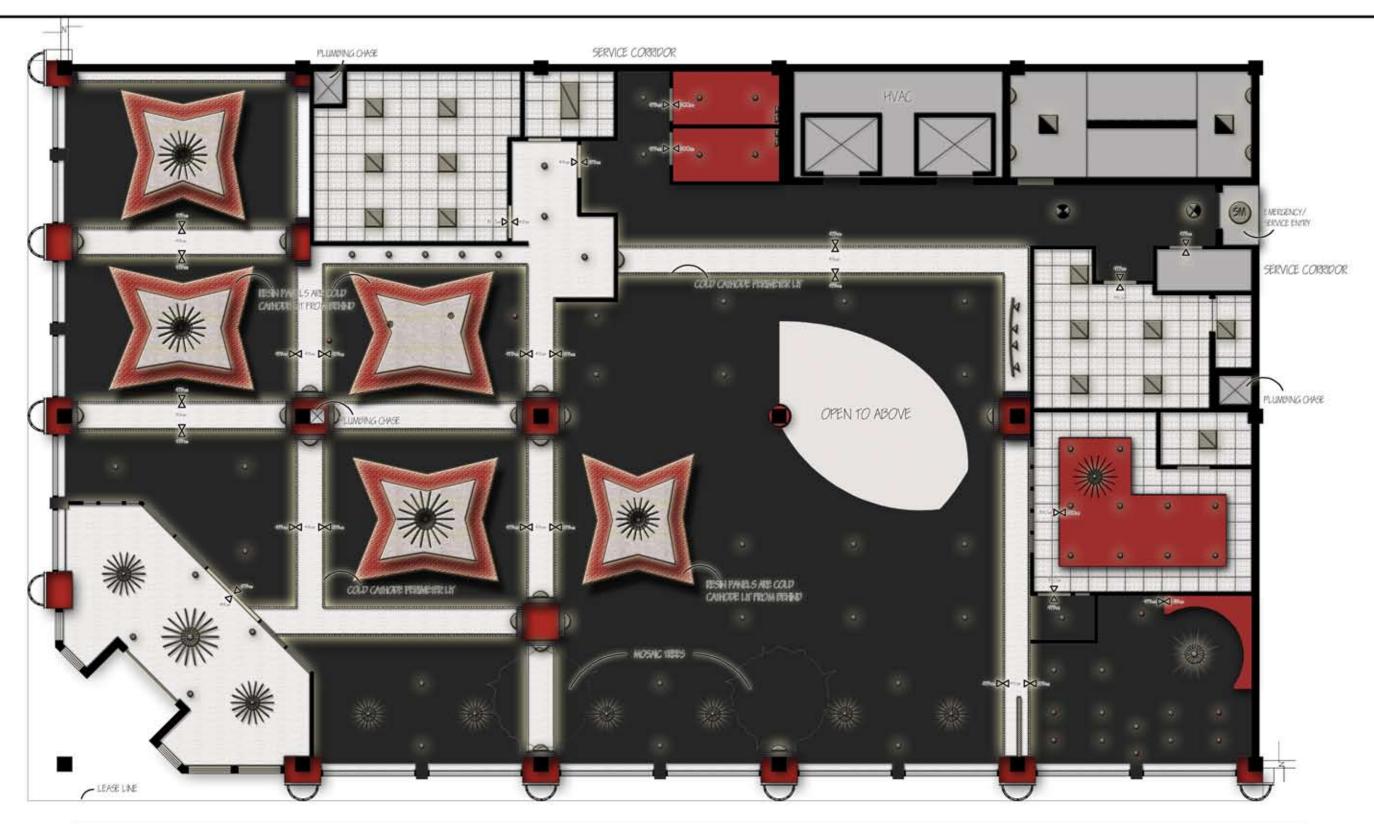

| LIGHTING   | LEGEND:             |                  |     |                            |      |                        |
|------------|---------------------|------------------|-----|----------------------------|------|------------------------|
| ®          | RECESSED LIGHTS     | RACK LIGHTING    | ano | VANITYLIGHT                | D    | SCONCE                 |
| <b>(P)</b> | HALOGEN PENDANT     | CHANDELIER       |     | BATTERY OPERATED EMERGENCY | (SM) | SURFACE MOUNTED        |
|            | 50 x 100 cm 1ROPYER | 50 x 50 cm 1ROPH | r 🛇 | EXITLICATS                 | -    | COLD CATHODE PERIMETER |