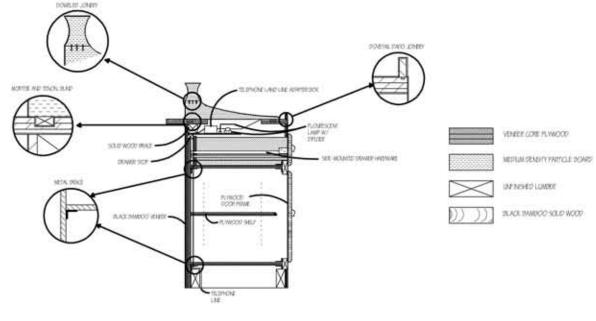

|     | BATTERY OPERATED EMERGENCY | (SM) | SURFACE MOUNTED        |
|            | 50 x 100 cm 1ROPYER | 50 x 50 cm 1ROPH | r 🛇 | EXITLICATS                 | -    | COLD CATHODE PERIMETER |













| LIGHTING | LEGEND:                  | 10             |                            |                     |
|----------|--------------------------|----------------|----------------------------|---------------------|
| ®        | RECESSED LIGHTS          | TRACK LIGHTING | are VANITY LIGHT           | SM) SURFACE MOUNTED |
| <>>      | INCANDESCANT PENDANT     | ** CHANDELER   | BATTERY OPERATED EMERGENCY |                     |
|          | SUSPENDED PENDANT LIGHTS | :: FBEROPTICS  | EXIT LIGHTS                |                     |