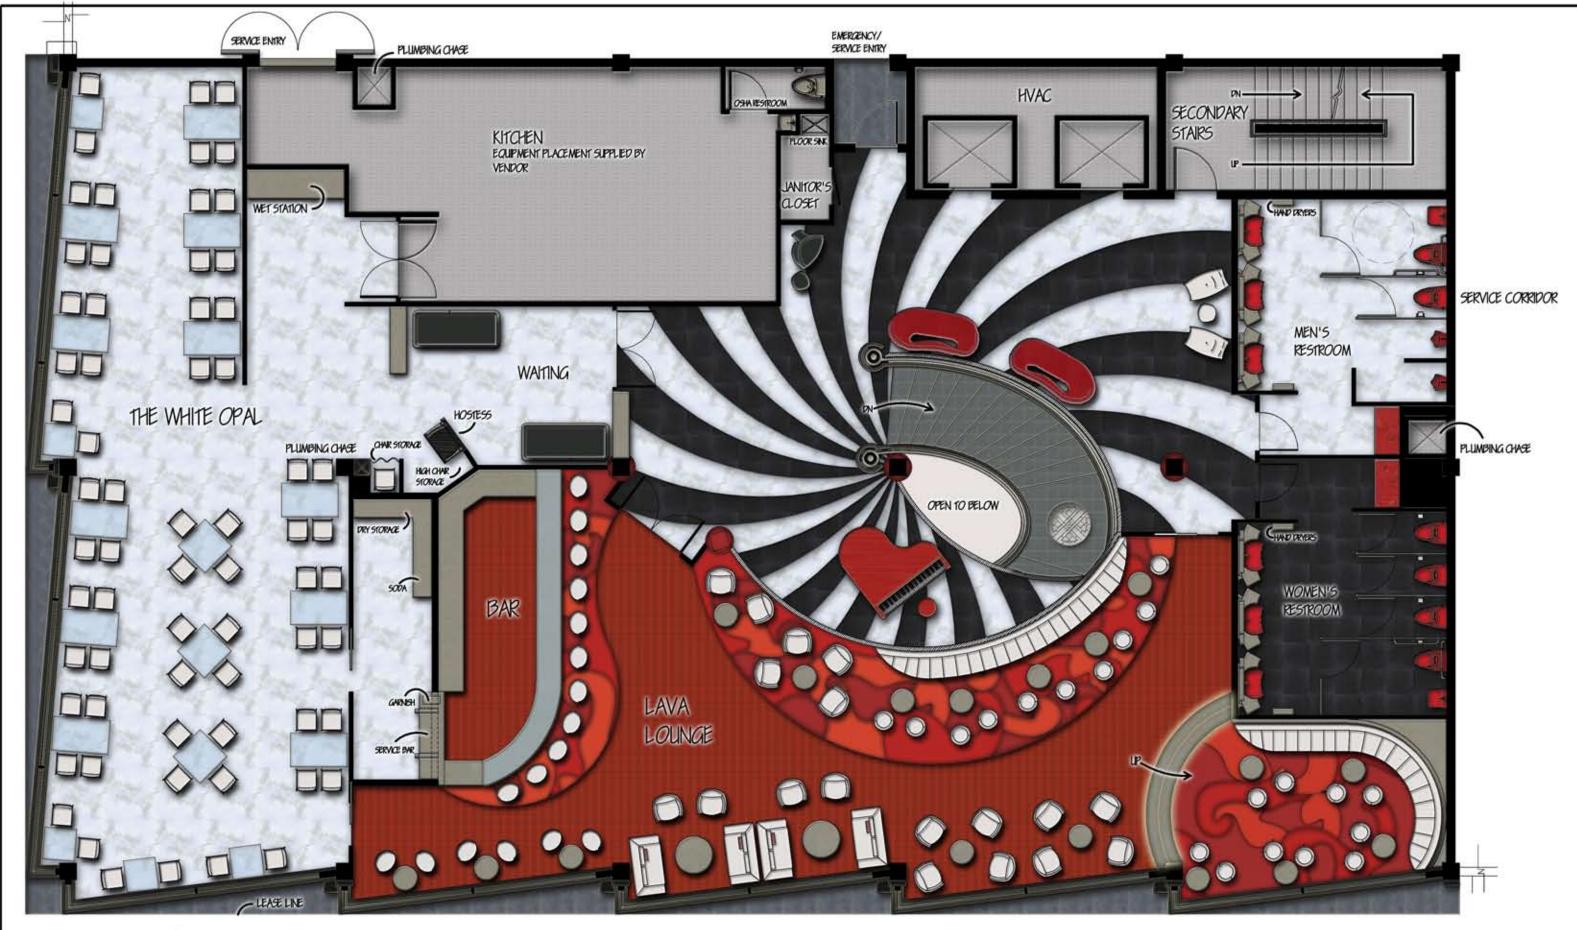

| LIGHTING | LEGEND:                  | 10             |                            |                     |
|----------|--------------------------|----------------|----------------------------|---------------------|
| ®        | RECESSED LIGHTS          | TRACK LIGHTING | are VANITY LIGHT           | SM) SURFACE MOUNTED |
| <>>      | INCANDESCANT PENDANT     | ** CHANDELER   | BATTERY OPERATED EMERGENCY |                     |
|          | SUSPENDED PENDANT LIGHTS | :: FBEROPTICS  | EXIT LIGHTS                |                     |