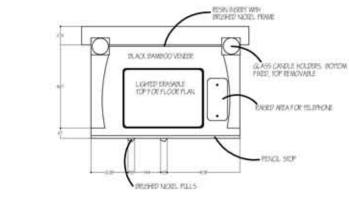

| BATTERY OPERATED EMERGENCY | (SM) | SURFACE MOUNTED        |
|            | 50 x 100 cm 1ROPYER | 50 x 50 cm 1ROPH | r 🛇 | EXITLICATS                 | -    | COLD CATHODE PERIMETER |













| LIGHTING | LEGEND:                  | 10             |                            |                     |
|----------|--------------------------|----------------|----------------------------|---------------------|
| ®        | RECESSED LIGHTS          | TRACK LIGHTING | are VANITY LIGHT           | SM) SURFACE MOUNTED |
| <>>      | INCANDESCANT PENDANT     | ** CHANDELER   | BATTERY OPERATED EMERGENCY |                     |
|          | SUSPENDED PENDANT LIGHTS | :: FBEROPTICS  | EXIT LIGHTS                |                     |