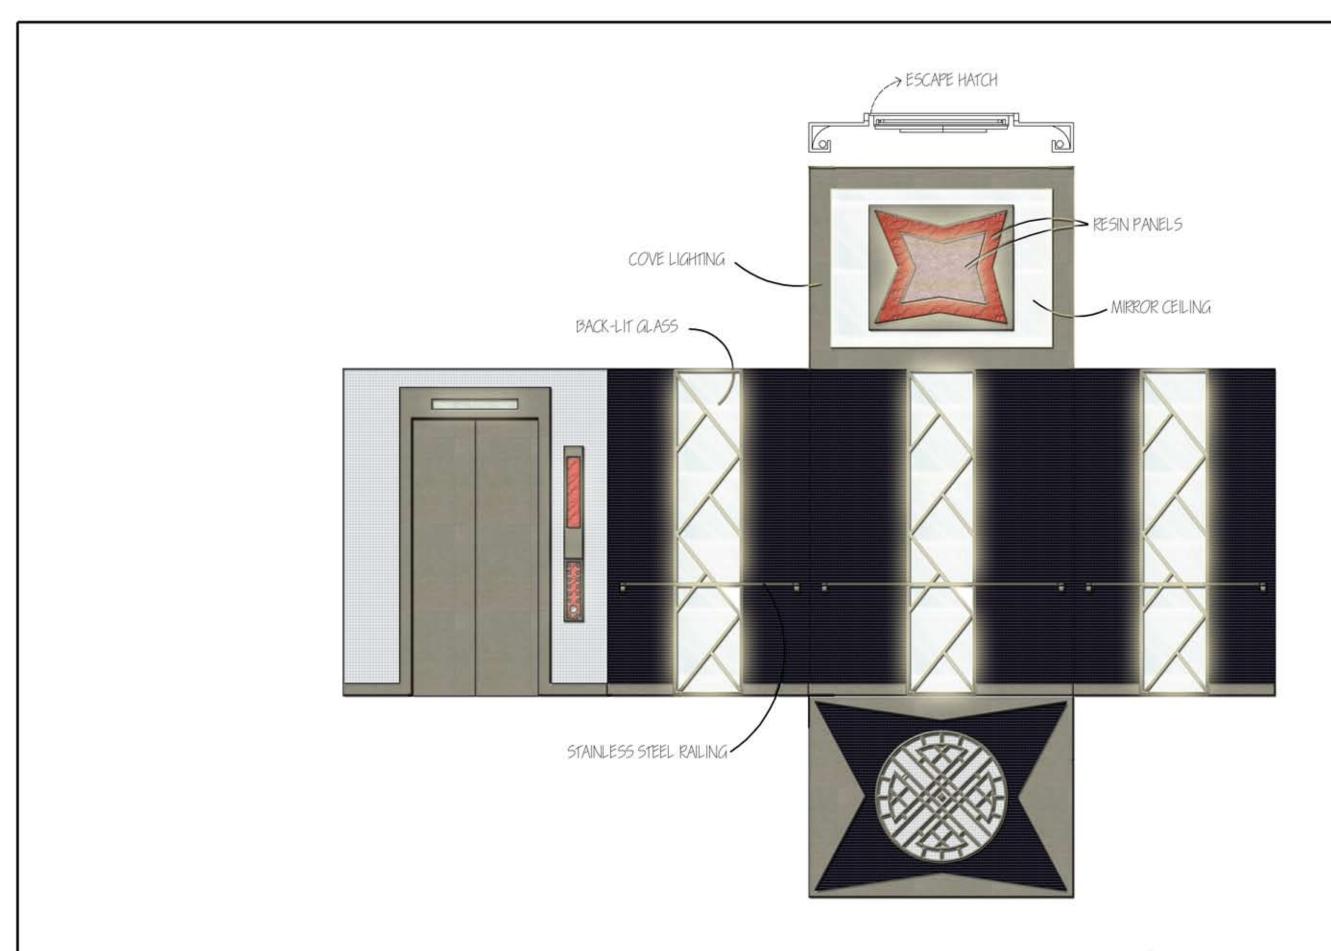

</b> | HALOGEN PENDANT     | CHANDELIER       |     | BATTERY OPERATED EMERGENCY | (SM) | SURFACE MOUNTED        |
|            | 50 x 100 cm 1ROPYER | 50 x 50 cm 1ROPH | r 🛇 | EXITLICATS                 | -    | COLD CATHODE PERIMETER |













| LIGHTING | LEGEND:                  | 10             |                            |                     |
|----------|--------------------------|----------------|----------------------------|---------------------|
| ®        | RECESSED LIGHTS          | TRACK LIGHTING | are VANITY LIGHT           | SM) SURFACE MOUNTED |
| <>>      | INCANDESCANT PENDANT     | ** CHANDELER   | BATTERY OPERATED EMERGENCY |                     |
|          | SUSPENDED PENDANT LIGHTS | :: FBEROPTICS  | EXIT LIGHTS                |                     |