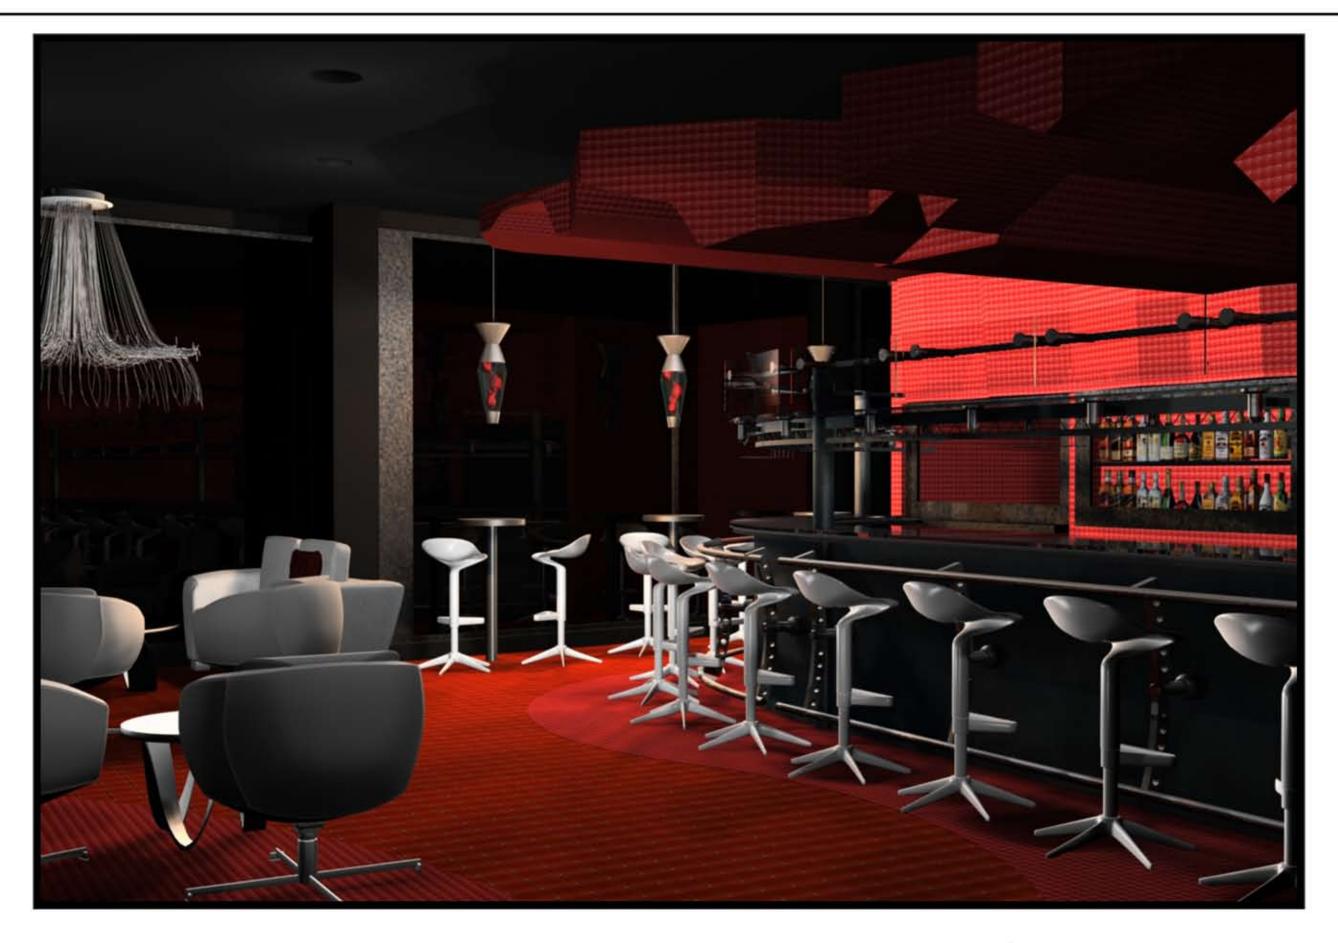

ELIER       |     | BATTERY OPERATED EMERGENCY | (SM) | SURFACE MOUNTED        |
|            | 50 x 100 cm 1ROPYER | 50 x 50 cm 1ROPH | r 🛇 | EXITLICATS                 | -    | COLD CATHODE PERIMETER |













| LIGHTING | LEGEND:                  | 10             |                            |                     |
|----------|--------------------------|----------------|----------------------------|---------------------|
| ®        | RECESSED LIGHTS          | TRACK LIGHTING | are VANITY LIGHT           | SM) SURFACE MOUNTED |
| <>>      | INCANDESCANT PENDANT     | ** CHANDELER   | BATTERY OPERATED EMERGENCY |                     |
|          | SUSPENDED PENDANT LIGHTS | :: FBEROPTICS  | EXIT LIGHTS                |                     |